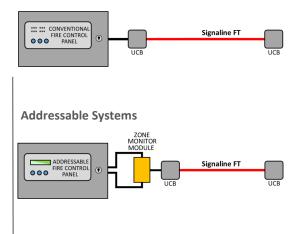

## **Conventional Systems**

## **Hazardous Areas**

Signaline Fixed Temperature Linear Heat Detector (Signaline FT) can detect a build-up of heat anywhere along its length. When any point along the length of the cable reaches a predetermined temperature an alarm is initiated.