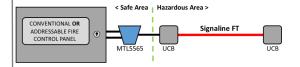

## **Hazardous Areas**

Signaline Fixed Temperature Linear Heat Detector (Signaline FT) can detect a build-up of heat anywhere along its length. When any point along the length of the cable reaches a predetermined temperature an alarm is initiated.